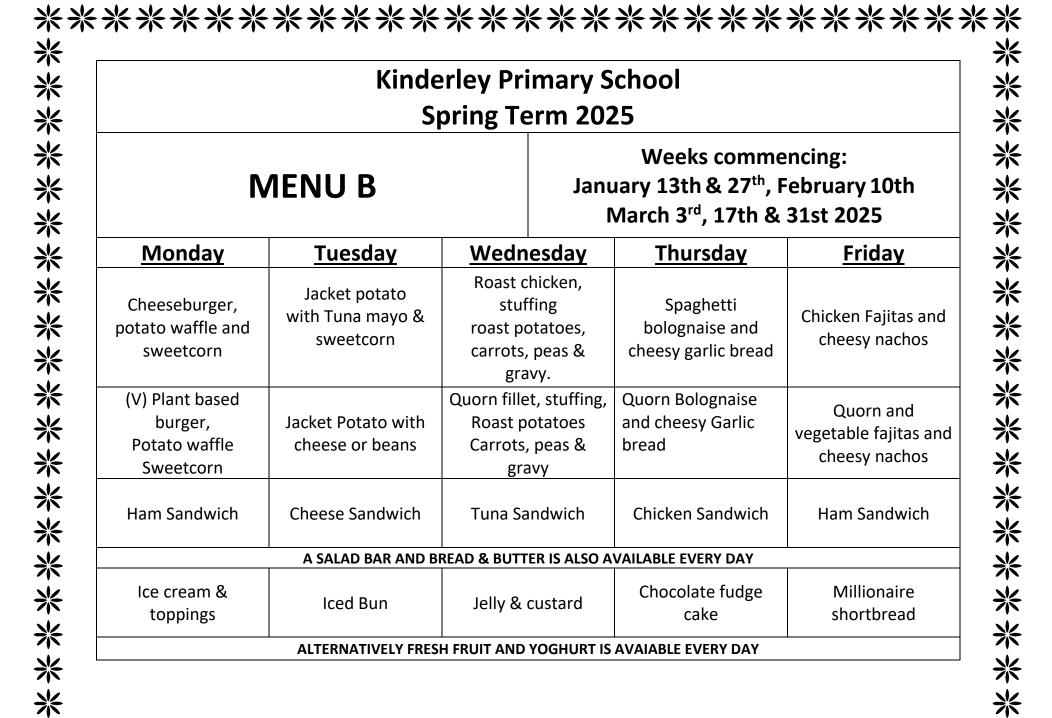

## **Kinderley Primary School Spring Term 2025**

## **MENU B**

Weeks commencing: January 13th & 27th, February 10th March 3<sup>rd</sup>, 17th & 31st 2025

米

\*\*\*\*\*\*\*\*\*\*\*

|                                                             |                                                |                                                                            | -                                                  |                                               |
|-------------------------------------------------------------|------------------------------------------------|----------------------------------------------------------------------------|----------------------------------------------------|-----------------------------------------------|
| <u>Monday</u>                                               | Tuesday                                        | Wednesday                                                                  | <u>Thursday</u>                                    | <u>Friday</u>                                 |
| Cheeseburger,<br>potato waffle and<br>sweetcorn             | Jacket potato<br>with Tuna mayo &<br>sweetcorn | Roast chicken,<br>stuffing<br>roast potatoes,<br>carrots, peas &<br>gravy. | Spaghetti<br>bolognaise and<br>cheesy garlic bread | Chicken Fajitas and cheesy nachos             |
| (V) Plant based<br>burger,<br>Potato waffle<br>Sweetcorn    | Jacket Potato with cheese or beans             | Quorn fillet, stuffing,<br>Roast potatoes<br>Carrots, peas &<br>gravy      | Quorn Bolognaise<br>and cheesy Garlic<br>bread     | Quorn and vegetable fajitas and cheesy nachos |
| Ham Sandwich                                                | Cheese Sandwich                                | Tuna Sandwich                                                              | Chicken Sandwich                                   | Ham Sandwich                                  |
| A SALAD BAR AND BREAD & BUTTER IS ALSO AVAILABLE EVERY DAY  |                                                |                                                                            |                                                    |                                               |
| Ice cream & toppings                                        | Iced Bun                                       | Jelly & custard                                                            | Chocolate fudge<br>cake                            | Millionaire<br>shortbread                     |
| ALTERNATIVELY FRESH FRUIT AND YOGHURT IS AVAIABLE EVERY DAY |                                                |                                                                            |                                                    |                                               |